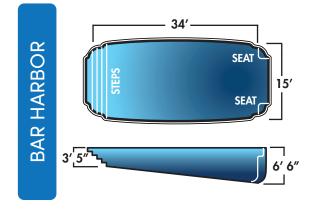

### CLASSIC

| Name         | Dimensions   | Depth          | Benches | Seats | Steps |
|--------------|--------------|----------------|---------|-------|-------|
| Sakonnet     | 8' x 20'     | 4' 6"          | -       | -     | 1     |
| Delaware Bay | 10' x 24'    | 3′ 4″ - 5′ 6″  | -       | 2     | 1     |
| Newport      | 12' 6" x 29' | 3' 4" - 5' 10" | -       | 2     | 1     |
| Westport     | 13' x 35'    | 4'             | -       | 1     | 1     |
| North Beach  | 14' x 30'    | 3' 6" - 5' 4"  | -       | 1     | 1     |
| Kennebunk    | 15' x 34'    | 3' 6" - 6'     | -       | 1     | 1     |
| Bar Harbor   | 15' x 34'    | 3′ 5″ - 6′ 6″  | -       | 2     | 1     |
| Саре Мау     | 15' x 35'    | 4' - 6'        | -       | 1     | 1     |