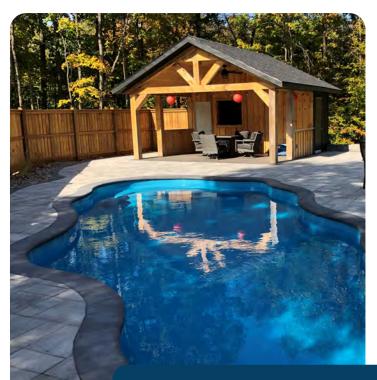

# FREEFORM

### ADD FUN TO YOUR BACKYARD

The freeform pool will suit your every need. There is plenty of room for swimming, but also offers seating for the perfect lounging spot. Whether you are entertaining with a pool party or just want to relax in your surroundings, our freeform shapes have it all.

# **FREEFORM**

PORTSMOUTH - AQUA

**BOOTHBAY HARBOR - PACIFIC** 

CHATEAUGAY PACIFIC Freeform shapes show off curves to create a natural lagoon feel. They are a great option if you want to blend your pool with the landscape.