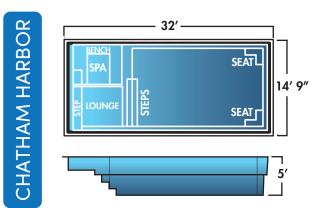

### RECTANGLE

| Name                 | Dimensions      | Depth      | Benches | Seats | Steps |
|----------------------|-----------------|------------|---------|-------|-------|
| Potomac              | 8' 6" x 10' 6"  | 3′9″       | -       | -     | 1     |
| Outer Banks          | 8' 6" x 17'     | 4' 6"      | 2       | -     | 1     |
| The Hampton          | 8′ 6″ x 26′     | 4' 6"      | 2       | -     | 1     |
| Virginia Beach       | 9′4″ x 14′8″    | 4' 9"      | -       | -     | 1     |
| Shell Island         | 12' x 20'       | 4' 9"      | -       | -     | 1     |
| The Atlantic         | 12' x 24'       | 4' 9"      | -       | -     | 1     |
| South Coast          | 12' x 26'       | 4' 6"      | 2       | -     | 1     |
| Narragansett         | 12′ 2″ x 26′ 7″ | 4' 9"      | -       | -     | 1     |
| Lake Placid          | 12′ 2″ × 28′    | 4' 9"      | 2       | 1     | 1     |
| Block Island         | 12′ 2″ x 33′ 5″ | 4' 9"      | 2       | 1     | 1     |
| Stonington           | 12' 6" x 18'    | 5'         | 1       | -     | 2     |
| Eastern Bay          | 13' 6" x 31'    | 5'         | 2       | -     | 1     |
| Lake Erie            | 14' x 30'       | 3' 6" - 6' | 1       | -     | 1     |
| Chatham Harbor w/Spa | 14' 9" x 32'    | 5'         | 1       | 3     | 2     |
| Race Point w/Spa     | 14' 9" x 36'    | 5'         | 1       | 3     | 2     |
| Lake Shore           | 15' x 35'       | 5'         | 2       | -     | 1     |
| Pokomoke Sound       | 16' x 36'       | 5'         | 2       | -     | 1     |
| Chesapeake Bay       | 16' x 36'       | 3' 7" - 6' | -       | 2     | 1     |
| Cape Charles         | 16' × 40'       | 3' 7" - 8' | -       | 2     | 1     |