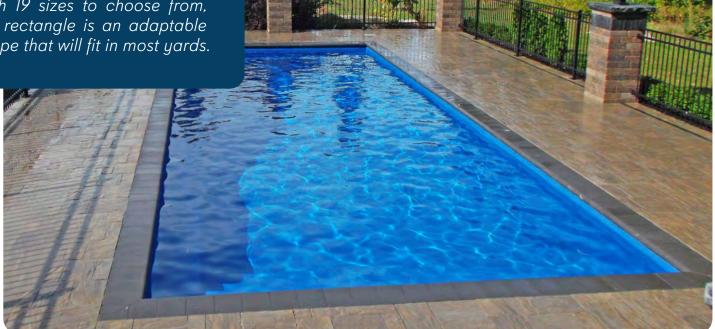

### THE OPTIONS ARE ENDLESS

Rectangle pools offer the most square footage for swimming. It is the perfect choice for swimming laps and other types of water exercise. The rectangle offers a clean and crisp look that will help create a modern backyard.

THE ATLANTIC WITH SQUARE SPA - ARCTIC GRAY

EASTERN BAY - OCEAN

Everyone will have plenty of space to swim and enjoy the new addition to your home.

**STONINGTON** 

With 19 sizes to choose from, the rectangle is an adaptable shape that will fit in most yards.