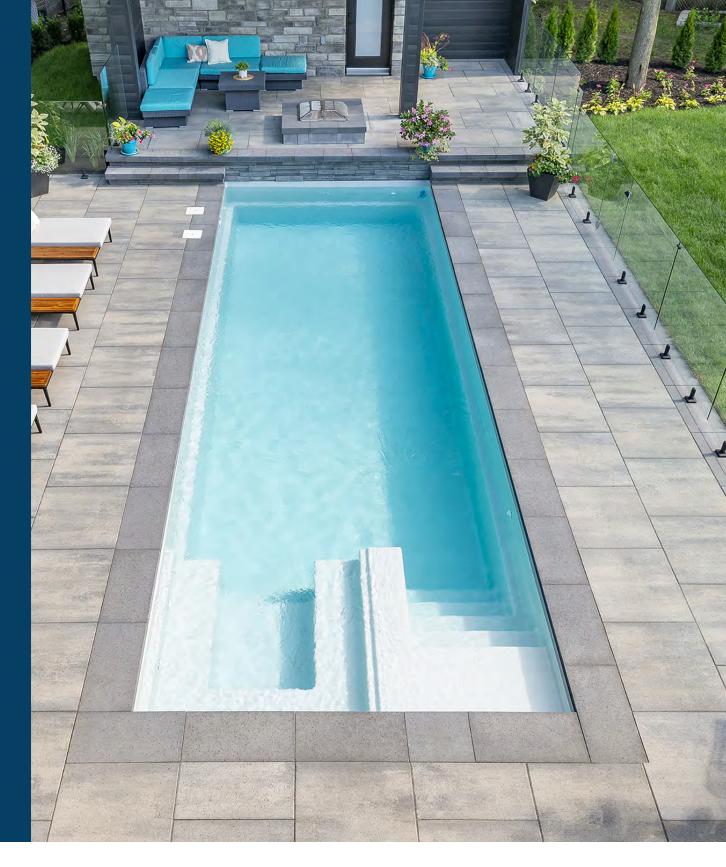

# **INGROUND FIBERGLASS POOLS**

SOUTH COAST - GALAXY

POTOMAC - SEA SALT

FIRE ISLAND - PACIFIC

### LUXURY, DURABLE, FUN

Genesis Pools will help create the backyard you have always dreamed about. With many shapes and shell colors, you can choose the perfect look and fit for your family. Your new pool will arrive at your home ready for installation, it's that easy.

### **GENESIS MODELS**

Select from 37 pool models in 6 different shell colors. Many have the following unique features:

- Leisure benches and seats Beach entries
- Safety ledges

- Shallow or deep depths
- Non-slip steps