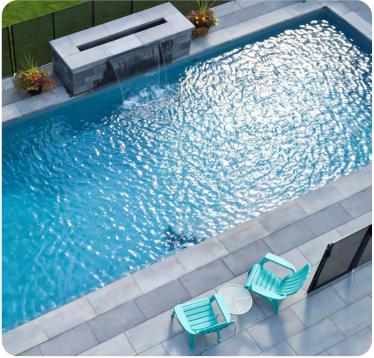

freeform pool will suit your every need. There is plenty of room for swimming, but also offers seating for the perfect lounging spot. Whether you are entertaining with a pool party or just want to relax in your surroundings, our freeform shapes have it all.



# **FREEFORM**



PORTSMOUTH - AQUA



**BOOTHBAY HARBOR - PACIFIC** 





CHATEAUGAY PACIFIC Freeform shapes show off curves to create a natural lagoon feel. They are a great option if you want to blend your pool with the landscape.

### THE OPTIONS ARE ENDLESS

Rectangle pools offer the most square footage for swimming. It is the perfect choice for swimming laps and other types of water exercise. The rectangle offers a clean and crisp look that will help create a modern backyard.





THE ATLANTIC WITH SQUARE SPA - ARCTIC GRAY





EASTERN BAY - OCEAN





Everyone will have plenty of space to swim and enjoy the new addition to your home.



**STONINGTON** 





With 19 sizes to choose from, the rectangle is an adaptable shape that will fit in most yards.



**CAPE CHARLES - PACIFIC** 



# **BEACH ENTRY**

### EASY ACCESS FOR EVERYONE

Now you can have a private beach in your own backyard. The stylish beach entry is perfect for lounging at the shallow entrance. You will feel like you are wading into an ocean without ever having to leave your home.



SEASHORE - ARCTIC GRAY

# SPAS

### ELEVATE YOUR LIFESTYLE

Complement your Genesis Pool with a fiberglass spa. Our models are available in spillover and stand-alone styles. Spillover models send a water flow into your pool for an enchanting visual effect. Stand-alone