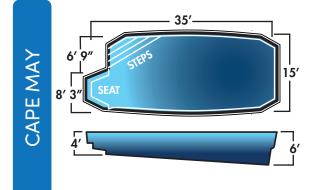

### CLASSIC

| Name         | Dimensions   | Depth          | Benches | Seats | Steps |
|--------------|--------------|----------------|---------|-------|-------|
| Sakonnet     | 8' x 20'     | 4' 6"          | -       | -     | 1     |
| Delaware Bay | 10' x 24'    | 3′ 4″ - 5′ 6″  | -       | 2     | 1     |
| Newport      | 12' 6" x 29' | 3' 4" - 5' 10" | -       | 2     | 1     |
| Westport     | 13' x 35'    | 4'             | -       | 1     | 1     |
| North Beach  | 14' x 30'    | 3' 6" - 5' 4"  | -       | 1     | 1     |
| Kennebunk    | 15' x 34'    | 3' 6" - 6'     | -       | 1     | 1     |
| Bar Harbor   | 15' x 34'    | 3′ 5″ - 6′ 6″  | -       | 2     | 1     |
| Саре Мау     | 15' x 35'    | 4' - 6'        | -       | 1     | 1     |