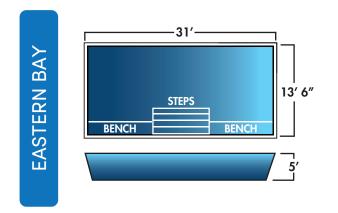

THE ATLANTIC WITH SQUARE SPA - ARCTIC GRAY

EASTERN BAY - OCEAN

Everyone will have plenty of space to swim and enjoy the new addition to your home.

**STONINGTON** 

With 19 sizes to choose from, the rectangle is an adaptable shape that will fit in most yards.

### RECTANGLE

| Name                 | Dimensions      | Depth      | Benches | Seats | Steps |
|----------------------|-----------------|------------|---------|-------|-------|
| Potomac              | 8' 6" x 10' 6"  | 3′9″       | -       | -     | 1     |
| Outer Banks          | 8' 6" x 17'     | 4' 6"      | 2       | -     | 1     |
| The Hampton          | 8′ 6″ x 26′     | 4' 6"      | 2       | -     | 1     |
| Virginia Beach       | 9′4″ x 14′8″    | 4' 9"      | -       | -     | 1     |
| Shell Island         | 12' x 20'       | 4' 9"      | -       | -     | 1     |
| The Atlantic         | 12' x 24'       | 4' 9"      | -       | -     | 1     |
| South Coast          | 12' x 26'       | 4' 6"      | 2       | -     | 1     |
| Narragansett         | 12′ 2″ x 26′ 7″ | 4' 9"      | -       | -     | 1     |
| Lake Placid          | 12′ 2″ × 28′    | 4' 9"      | 2       | 1     | 1     |
| Block Island         | 12′ 2″ x 33′ 5″ | 4' 9"      | 2       | 1     | 1     |
| Stonington           | 12' 6" x 18'    | 5'         | 1       | -     | 2     |
| Eastern Bay          | 13' 6" x 31'    | 5'         | 2       | -     | 1     |
| Lake Erie            | 14' x 30'       | 3' 6" - 6' | 1       | -     | 1     |
| Chatham Harbor w/Spa | 14' 9" x 32'    | 5'         | 1       | 3     | 2     |
| Race Point w/Spa     | 14' 9" x 36'    | 5'         | 1       | 3     | 2     |
| Lake Shore           | 15' x 35'       | 5'         | 2       | -     | 1     |
| Pokomoke Sound       | 16' x 36'       | 5'         | 2       | -     | 1     |
| Chesapeake Bay       | 16' x 36'       | 3' 7" - 6' | -       | 2     | 1     |
| Cape Charles         | 16' × 40'       | 3' 7" - 8' | -       | 2     | 1     |