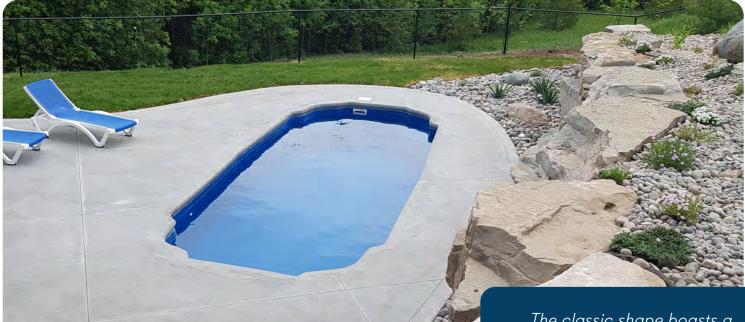

# CLASSIC

### YOUR NEW OASIS AWAITS

The classic pool is exactly that... a classic design that never goes out of style. The classic offers variations of the rectangular shape that have an arch or slight curve at the ends. Our models will help create an elegant masterpiece in your backyard for years to come.

# CLASSIC

DELAWARE BAY - PACIFIC

The classic shape boasts a timeless and elegant look. This design goes back to centuries-old Greek and Roman architecture.