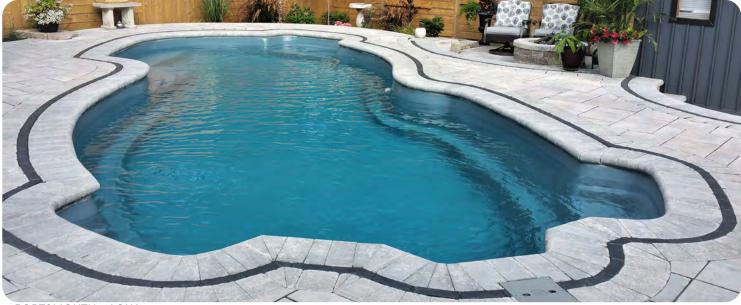

# FREEFORM

### ADD FUN TO YOUR BACKYARD

The freeform pool will suit your every need. There is plenty of room for swimming, but also offers seating for the perfect lounging spot. Whether you are entertaining with a pool party or just want to relax in your surroundings, our freeform shapes have it all.

# **FREEFORM**

PORTSMOUTH - AQUA

**BOOTHBAY HARBOR - PACIFIC** 

CHATEAUGAY PACIFIC Freeform shapes show off curves to create a natural lagoon feel. They are a great option if you want to blend your pool with the landscape.