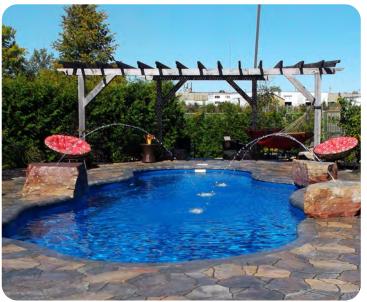

# FREEFORM

### ADD FUN TO YOUR BACKYARD

The freeform pool will suit your every need. There is plenty of room for swimming, but also offers seating for the perfect lounging spot. Whether you are entertaining with a pool party or just want to relax in your surroundings, our freeform shapes have it all.

# **FREEFORM**

PORTSMOUTH - AQUA

**BOOTHBAY HARBOR - PACIFIC** 

CHATEAUGAY PACIFIC Freeform shapes show off curves to create a natural lagoon feel. They are a great option if you want to blend your pool with the landscape.