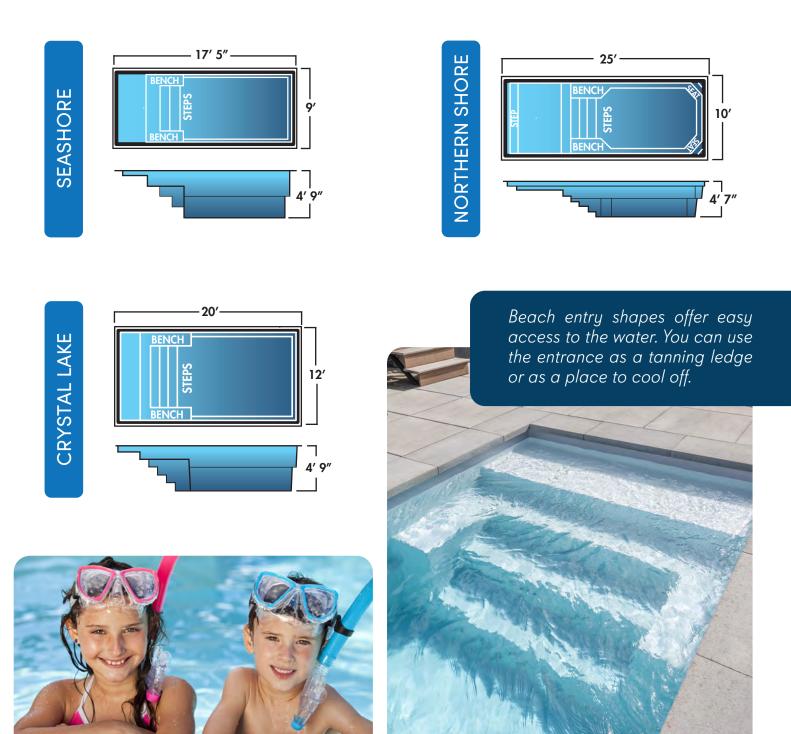

### EASY ACCESS FOR EVERYONE

Now you can have a private beach in your own backyard. The stylish beach entry is perfect for lounging at the shallow entrance. You will feel like you are wading into an ocean without ever having to leave your home.

### **BEACH ENTRY**

| Name           | Dimensions  | Depth | Benches | Seats | Steps |
|----------------|-------------|-------|---------|-------|-------|
| Seashore       | 9′ x 17′ 5″ | 4' 9" | 2       | -     | 1     |
| Northern Shore | 10' x 25'   | 4' 7" | 2       | 2     | 2     |
| Crystal Lake   | 12' x 20'   | 4'9"  | 2       | -     | 1     |