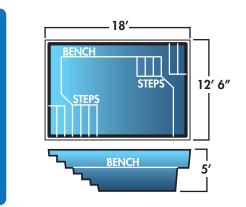

### RECTANGLE

| Name                 | Dimensions      | Depth      | Benches | Seats | Steps |
|----------------------|-----------------|------------|---------|-------|-------|
| Potomac              | 8' 6" x 10' 6"  | 3′9″       | -       | -     | 1     |
| Outer Banks          | 8' 6" x 17'     | 4' 6"      | 2       | -     | 1     |
| The Hampton          | 8′ 6″ x 26′     | 4' 6"      | 2       | -     | 1     |
| Virginia Beach       | 9′4″ x 14′8″    | 4' 9"      | -       | -     | 1     |
| Shell Island         | 12' x 20'       | 4' 9"      | -       | -     | 1     |
| The Atlantic         | 12' x 24'       | 4' 9"      | -       | -     | 1     |
| South Coast          | 12' x 26'       | 4' 6"      | 2       | -     | 1     |
| Narragansett         | 12′ 2″ x 26′ 7″ | 4' 9"      | -       | -     | 1     |
| Lake Placid          | 12′ 2″ × 28′    | 4' 9"      | 2       | 1     | 1     |
| Block Island         | 12′ 2″ x 33′ 5″ | 4' 9"      | 2       | 1     | 1     |
| Stonington           | 12' 6" x 18'    | 5'         | 1       | -     | 2     |
| Eastern Bay          | 13' 6" x 31'    | 5'         | 2       | -     | 1     |
| Lake Erie            | 14' x 30'       | 3' 6" - 6' | 1       | -     | 1     |
| Chatham Harbor w/Spa | 14' 9" x 32'    | 5'         | 1       | 3     | 2     |
| Race Point w/Spa     | 14' 9" x 36'    | 5'         | 1       | 3     | 2     |
| Lake Shore           | 15' x 35'       | 5'         | 2       | -     | 1     |
| Pokomoke Sound       | 16' x 36'       | 5'         | 2       | -     | 1     |
| Chesapeake Bay       | 16' x 36'       | 3' 7" - 6' | -       | 2     | 1     |
| Cape Charles         | 16' × 40'       | 3' 7" - 8' | -       | 2     | 1     |