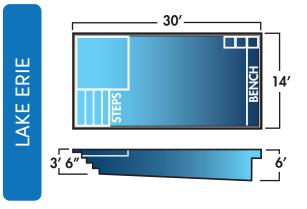

### RECTANGLE

| Name                 | Dimensions      | Depth      | Benches | Seats | Steps |
|----------------------|-----------------|------------|---------|-------|-------|
| Potomac              | 8' 6" x 10' 6"  | 3′9″       | -       | -     | 1     |
| Outer Banks          | 8' 6" x 17'     | 4' 6"      | 2       | -     | 1     |
| The Hampton          | 8′ 6″ x 26′     | 4' 6"      | 2       | -     | 1     |
| Virginia Beach       | 9′4″ x 14′8″    | 4' 9"      | -       | -     | 1     |
| Shell Island         | 12' x 20'       | 4' 9"      | -       | -     | 1     |
| The Atlantic         | 12' x 24'       | 4' 9"      | -       | -     | 1     |
| South Coast          | 12' x 26'       | 4' 6"      | 2       | -     | 1     |
| Narragansett         | 12′ 2″ x 26′ 7″ | 4' 9"      | -       | -     | 1     |
| Lake Placid          | 12′ 2″ × 28′    | 4' 9"      | 2       | 1     | 1     |
| Block Island         | 12′ 2″ x 33′ 5″ | 4' 9"      | 2       | 1     | 1     |
| Stonington           | 12' 6" x 18'    | 5'         | 1       | -     | 2     |
| Eastern Bay          | 13' 6" x 31'    | 5'         | 2       | -     | 1     |
| Lake Erie            | 14' x 30'       | 3' 6" - 6' | 1       | -     | 1     |
| Chatham Harbor w/Spa | 14' 9" x 32'    | 5'         | 1       | 3     | 2     |
| Race Point w/Spa     | 14' 9" x 36'    | 5'         | 1       | 3     | 2     |
| Lake Shore           | 15' x 35'       | 5'         | 2       | -     | 1     |
| Pokomoke Sound       | 16' x 36'       | 5'         | 2       | -     | 1     |
| Chesapeake Bay       | 16' x 36'       | 3' 7" - 6' | -       | 2     | 1     |
| Cape Charles         | 16' × 40'       | 3' 7" - 8' | -       | 2     | 1     |