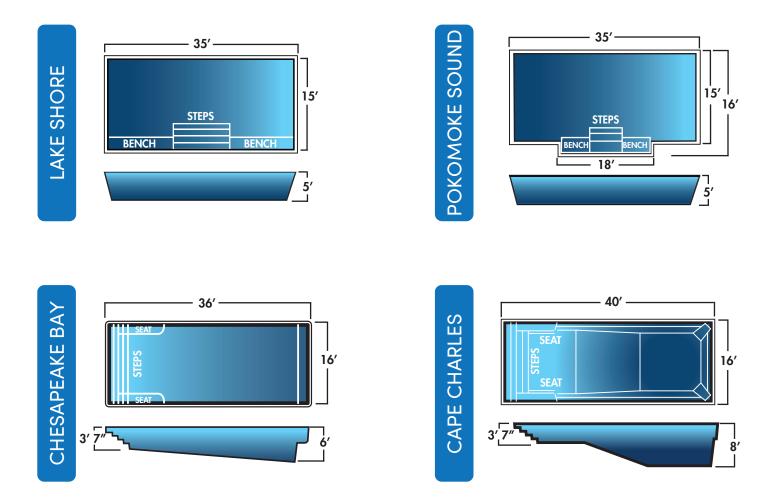

### RECTANGLE

| Name                 | Dimensions      | Depth      | Benches | Seats | Steps |
|----------------------|-----------------|------------|---------|-------|-------|
| Potomac              | 8' 6" x 10' 6"  | 3′9″       | -       | -     | 1     |
| Outer Banks          | 8' 6" x 17'     | 4' 6"      | 2       | -     | 1     |
| The Hampton          | 8′ 6″ x 26′     | 4' 6"      | 2       | -     | 1     |
| Virginia Beach       | 9′4″ x 14′8″    | 4' 9"      | -       | -     | 1     |
| Shell Island         | 12' x 20'       | 4' 9"      | -       | -     | 1     |
| The Atlantic         | 12' x 24'       | 4' 9"      | -       | -     | 1     |
| South Coast          | 12' x 26'       | 4' 6"      | 2       | -     | 1     |
| Narragansett         | 12′ 2″ x 26′ 7″ | 4' 9"      | -       | -     | 1     |
| Lake Placid          | 12′ 2″ × 28′    | 4' 9"      | 2       | 1     | 1     |
| Block Island         | 12′ 2″ x 33′ 5″ | 4' 9"      | 2       | 1     | 1     |
| Stonington           | 12' 6" x 18'    | 5'         | 1       | -     | 2     |
| Eastern Bay          | 13' 6" x 31'    | 5'         | 2       | -     | 1     |
| Lake Erie            | 14' x 30'       | 3' 6" - 6' | 1       | -     | 1     |
| Chatham Harbor w/Spa | 14' 9" x 32'    | 5'         | 1       | 3     | 2     |
| Race Point w/Spa     | 14' 9" x 36'    | 5'         | 1       | 3     | 2     |
| Lake Shore           | 15' x 35'       | 5'         | 2       | -     | 1     |
| Pokomoke Sound       | 16' x 36'       | 5'         | 2       | -     | 1     |
| Chesapeake Bay       | 16' x 36'       | 3' 7" - 6' | -       | 2     | 1     |
| Cape Charles         | 16' × 40'       | 3' 7" - 8' | -       | 2     | 1     |