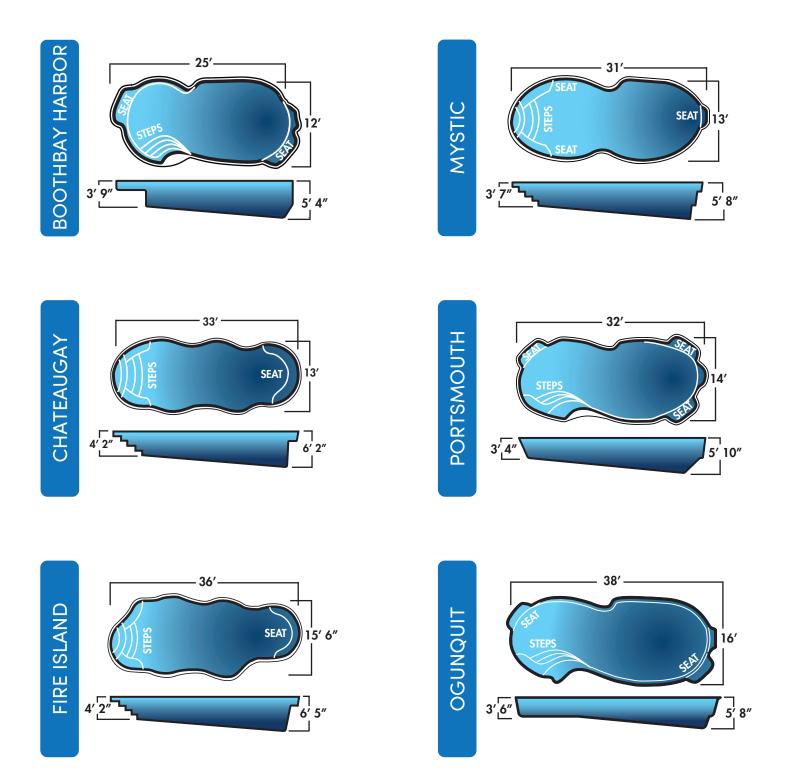

### FREEFORM

| Name            | Dimensions   | Depth          | Benches | Seats | Steps |
|-----------------|--------------|----------------|---------|-------|-------|
| Boothbay Harbor | 12' x 25'    | 3' 9" - 5' 4"  | -       | 2     | 1     |
| Mystic          | 13' x 31'    | 3' 7" - 5' 8"  | -       | 3     | 1     |
| Chateaugay      | 13' x 33'    | 4' 2" - 6' 2"  | -       | 1     | 1     |
| Portsmouth      | 14' × 32'    | 3′ 4″ - 5′ 10″ | -       | 3     | 1     |
| Fire Island     | 15' 6" x 36' | 4' 2" - 6' 5"  | -       | 1     | 1     |
| Ogunquit        | 16' x 38'    | 3' 6" - 5' 8"  | -       | 2     | 1     |
| Sebago          | 16' x 38'    | 3' 6" - 7' 10" | -       | 2     | 1     |