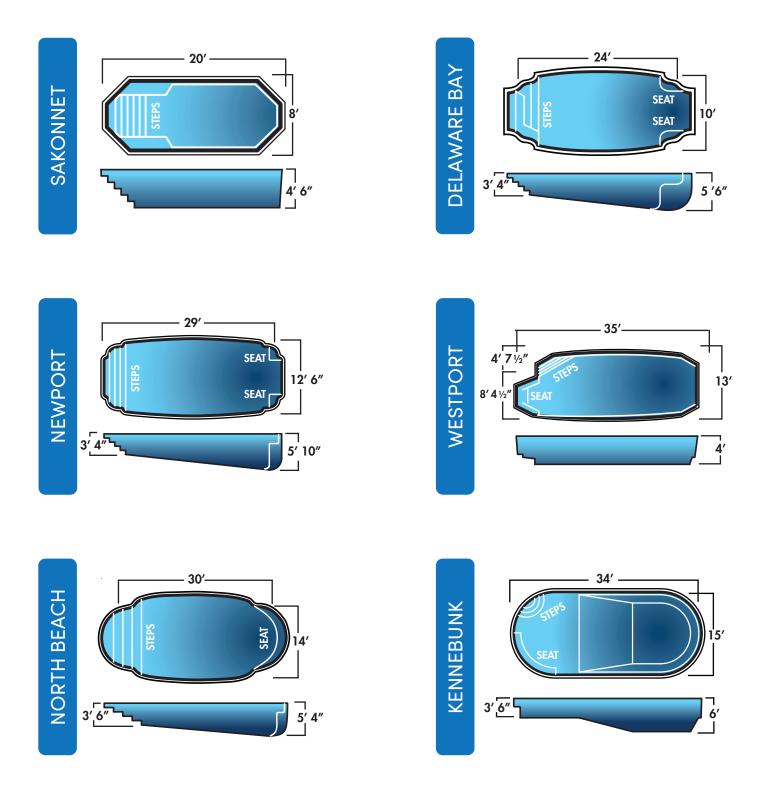

### CLASSIC

| Name         | Dimensions   | Depth          | Benches | Seats | Steps |
|--------------|--------------|----------------|---------|-------|-------|
| Sakonnet     | 8' x 20'     | 4' 6"          | -       | -     | 1     |
| Delaware Bay | 10' x 24'    | 3′ 4″ - 5′ 6″  | -       | 2     | 1     |
| Newport      | 12' 6" x 29' | 3' 4" - 5' 10" | -       | 2     | 1     |
| Westport     | 13' x 35'    | 4'             | -       | 1     | 1     |
| North Beach  | 14' x 30'    | 3' 6" - 5' 4"  | -       | 1     | 1     |
| Kennebunk    | 15' x 34'    | 3' 6" - 6'     | -       | 1     | 1     |
| Bar Harbor   | 15' x 34'    | 3′ 5″ - 6′ 6″  | -       | 2     | 1     |
| Саре Мау     | 15' x 35'    | 4' - 6'        | -       | 1     | 1     |