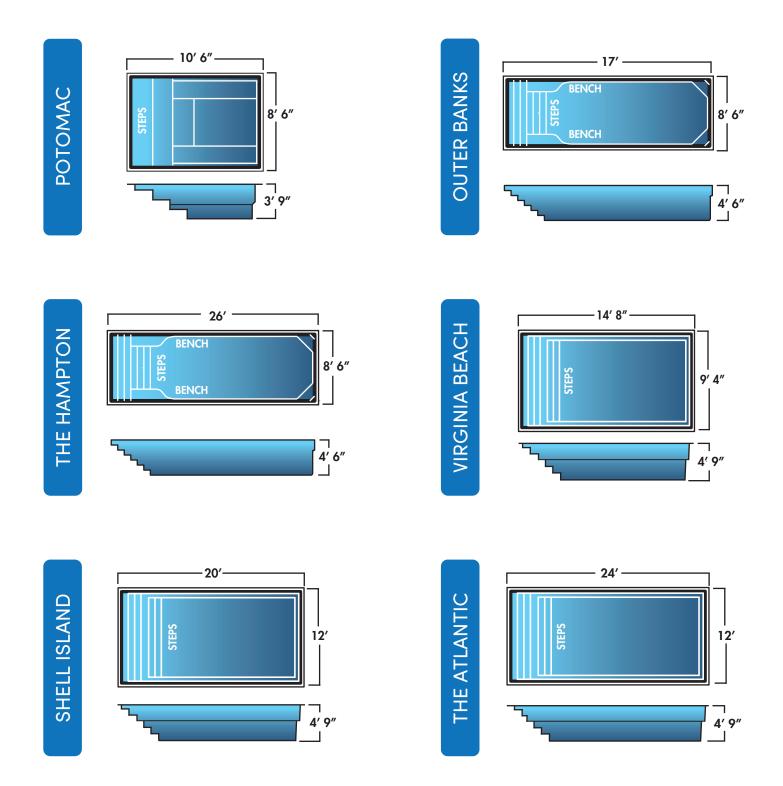

### RECTANGLE

| Name                 | Dimensions      | Depth      | Benches | Seats | Steps |
|----------------------|-----------------|------------|---------|-------|-------|
| Potomac              | 8' 6" x 10' 6"  | 3′9″       | -       | -     | 1     |
| Outer Banks          | 8' 6" x 17'     | 4' 6"      | 2       | -     | 1     |
| The Hampton          | 8′ 6″ x 26′     | 4' 6"      | 2       | -     | 1     |
| Virginia Beach       | 9′4″ x 14′8″    | 4' 9"      | -       | -     | 1     |
| Shell Island         | 12' x 20'       | 4' 9"      | -       | -     | 1     |
| The Atlantic         | 12' x 24'       | 4' 9"      | -       | -     | 1     |
| South Coast          | 12' x 26'       | 4' 6"      | 2       | -     | 1     |
| Narragansett         | 12′ 2″ x 26′ 7″ | 4' 9"      | -       | -     | 1     |
| Lake Placid          | 12′ 2″ × 28′    | 4' 9"      | 2       | 1     | 1     |
| Block Island         | 12′ 2″ x 33′ 5″ | 4' 9"      | 2       | 1     | 1     |
| Stonington           | 12' 6" x 18'    | 5'         | 1       | -     | 2     |
| Eastern Bay          | 13' 6" x 31'    | 5'         | 2       | -     | 1     |
| Lake Erie            | 14' x 30'       | 3' 6" - 6' | 1       | -     | 1     |
| Chatham Harbor w/Spa | 14' 9" x 32'    | 5'         | 1       | 3     | 2     |
| Race Point w/Spa     | 14' 9" x 36'    | 5'         | 1       | 3     | 2     |
| Lake Shore           | 15' x 35'       | 5'         | 2       | -     | 1     |
| Pokomoke Sound       | 16' x 36'       | 5'         | 2       | -     | 1     |
| Chesapeake Bay       | 16' x 36'       | 3' 7" - 6' | -       | 2     | 1     |
| Cape Charles         | 16' × 40'       | 3' 7" - 8' | -       | 2     | 1     |