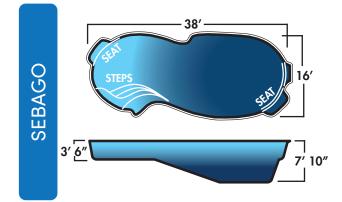

### FREEFORM

| Name            | Dimensions   | Depth          | Benches | Seats | Steps |
|-----------------|--------------|----------------|---------|-------|-------|
| Boothbay Harbor | 12' x 25'    | 3' 9" - 5' 4"  | -       | 2     | 1     |
| Mystic          | 13' x 31'    | 3' 7" - 5' 8"  | -       | 3     | 1     |
| Chateaugay      | 13' x 33'    | 4' 2" - 6' 2"  | -       | 1     | 1     |
| Portsmouth      | 14' × 32'    | 3′ 4″ - 5′ 10″ | -       | 3     | 1     |
| Fire Island     | 15' 6" x 36' | 4' 2" - 6' 5"  | -       | 1     | 1     |
| Ogunquit        | 16' x 38'    | 3' 6" - 5' 8"  | -       | 2     | 1     |
| Sebago          | 16' x 38'    | 3' 6" - 7' 10" | -       | 2     | 1     |