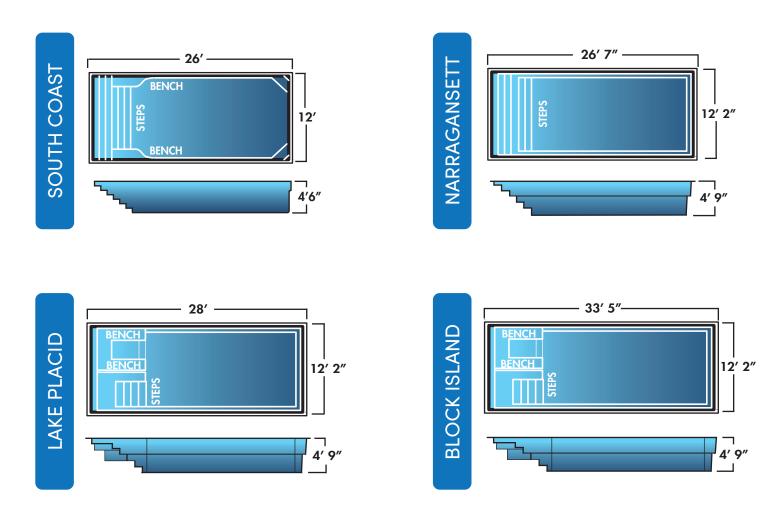

### RECTANGLE

| Name                 | Dimensions      | Depth      | Benches | Seats | Steps |
|----------------------|-----------------|------------|---------|-------|-------|
| Potomac              | 8' 6" x 10' 6"  | 3′9″       | -       | -     | 1     |
| Outer Banks          | 8' 6" x 17'     | 4' 6"      | 2       | -     | 1     |
| The Hampton          | 8′ 6″ x 26′     | 4' 6"      | 2       | -     | 1     |
| Virginia Beach       | 9′4″ x 14′8″    | 4' 9"      | -       | -     | 1     |
| Shell Island         | 12' x 20'       | 4' 9"      | -       | -     | 1     |
| The Atlantic         | 12' x 24'       | 4' 9"      | -       | -     | 1     |
| South Coast          | 12' x 26'       | 4' 6"      | 2       | -     | 1     |
| Narragansett         | 12′ 2″ x 26′ 7″ | 4' 9"      | -       | -     | 1     |
| Lake Placid          | 12′ 2″ × 28′    | 4' 9"      | 2       | 1     | 1     |
| Block Island         | 12′ 2″ x 33′ 5″ | 4' 9"      | 2       | 1     | 1     |
| Stonington           | 12' 6" x 18'    | 5'         | 1       | -     | 2     |
| Eastern Bay          | 13' 6" x 31'    | 5'         | 2       | -     | 1     |
| Lake Erie            | 14' x 30'       | 3' 6" - 6' | 1       | -     | 1     |
| Chatham Harbor w/Spa | 14' 9" x 32'    | 5'         | 1       | 3     | 2     |
| Race Point w/Spa     | 14' 9" x 36'    | 5'         | 1       | 3     | 2     |
| Lake Shore           | 15' x 35'       | 5'         | 2       | -     | 1     |
| Pokomoke Sound       | 16' x 36'       | 5'         | 2       | -     | 1     |
| Chesapeake Bay       | 16' x 36'       | 3' 7" - 6' | -       | 2     | 1     |
| Cape Charles         | 16' × 40'       | 3' 7" - 8' | -       | 2     | 1     |