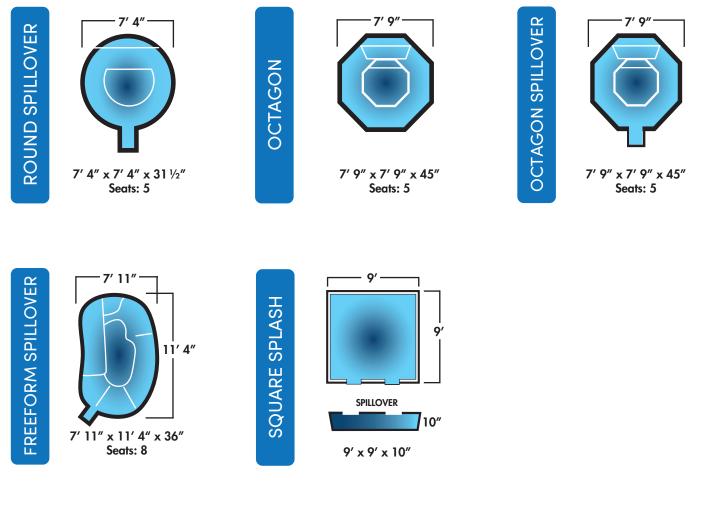

# SPAS

### ELEVATE YOUR LIFESTYLE

Complement your Genesis Pool with a fiberglass spa. Our models are available in spillover and stand-alone styles. Spillover models send a water flow into your pool for an enchanting visual effect. Stand-alone models are self-contained and can be placed anywhere.