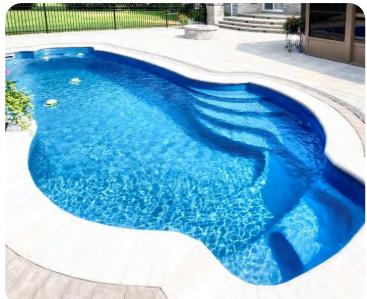

### **GENESIS MODELS**

Select from 37 pool models in 6 different shell colors. Many have the following unique features:

- Leisure benches and seats Beach entries
- Safety ledges

- Shallow or deep depths
- Non-slip steps

### FREEFORM

| Name            | Dimensions   | Depth          | Benches | Seats | Steps |
|-----------------|--------------|----------------|---------|-------|-------|
| Boothbay Harbor | 12' x 25'    | 3' 9" - 5' 4"  | -       | 2     | 1     |
| Mystic          | 13' x 31'    | 3' 7" - 5' 8"  | -       | 3     | 1     |
| Chateaugay      | 13' x 33'    | 4' 2" - 6' 2"  | -       | 1     | 1     |
| Portsmouth      | 14' × 32'    | 3′ 4″ - 5′ 10″ | -       | 3     | 1     |
| Fire Island     | 15' 6" x 36' | 4' 2" - 6' 5"  | -       | 1     | 1     |
| Ogunquit        | 16' x 38'    | 3' 6" - 5' 8"  | -       | 2     | 1     |
| Sebago          | 16' x 38'    | 3' 6" - 7' 10" | -       | 2     | 1     |