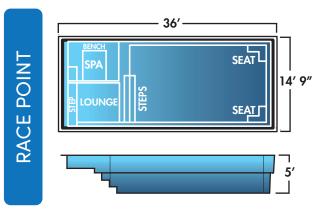

### RECTANGLE

| Name                 | Dimensions      | Depth      | Benches | Seats | Steps |
|----------------------|-----------------|------------|---------|-------|-------|
| Potomac              | 8' 6" x 10' 6"  | 3′9″       | -       | -     | 1     |
| Outer Banks          | 8' 6" x 17'     | 4' 6"      | 2       | -     | 1     |
| The Hampton          | 8′ 6″ x 26′     | 4' 6"      | 2       | -     | 1     |
| Virginia Beach       | 9′4″ x 14′8″    | 4' 9"      | -       | -     | 1     |
| Shell Island         | 12' x 20'       | 4' 9"      | -       | -     | 1     |
| The Atlantic         | 12' x 24'       | 4' 9"      | -       | -     | 1     |
| South Coast          | 12' x 26'       | 4' 6"      | 2       | -     | 1     |
| Narragansett         | 12′ 2″ x 26′ 7″ | 4' 9"      | -       | -     | 1     |
| Lake Placid          | 12′ 2″ × 28′    | 4' 9"      | 2       | 1     | 1     |
| Block Island         | 12′ 2″ x 33′ 5″ | 4' 9"      | 2       | 1     | 1     |
| Stonington           | 12' 6" x 18'    | 5'         | 1       | -     | 2     |
| Eastern Bay          | 13' 6" x 31'    | 5'         | 2       | -     | 1     |
| Lake Erie            | 14' x 30'       | 3' 6" - 6' | 1       | -     | 1     |
| Chatham Harbor w/Spa | 14' 9" x 32'    | 5'         | 1       | 3     | 2     |
| Race Point w/Spa     | 14' 9" x 36'    | 5'         | 1       | 3     | 2     |
| Lake Shore           | 15' x 35'       | 5'         | 2       | -     | 1     |
| Pokomoke Sound       | 16' x 36'       | 5'         | 2       | -     | 1     |
| Chesapeake Bay       | 16' x 36'       | 3' 7" - 6' | -       | 2     | 1     |
| Cape Charles         | 16' × 40'       | 3' 7" - 8' | -       | 2     | 1     |